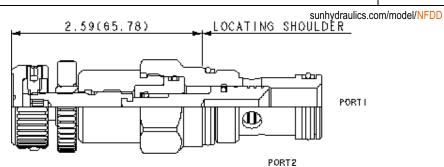

NOTES For Series 1 cartridges configured with an O control (panel mount handknob), a .75 in. (19 mm) diameter hole is required in the panel.