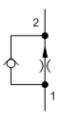

\_ Fixed-orifice, pressure-compensated flow controls with reverse-flow check provide precise flow regulation for meter-in or meter-out applications where there may be wide pressure fluctuations. An integral high-capacity check valve provides unrestricted flow from port 2 to port 1. The flow setting is specified by the user and is set at the factory.