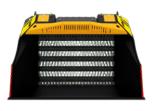

#### **SHAFT KITS**

\* shaft in closed position

|           | KIT                          | SETTINGS  | APPLICATION                                                                                   |
|-----------|------------------------------|-----------|-----------------------------------------------------------------------------------------------|
| Ŏ         | RC COMPOST KIT               | 36,5* mm  | Crushing brushwood and wood trusses   Composting                                              |
|           | RM MIXER KIT                 | -         | Soil Aeration   Compost aeration   Breaking down charcoal   Crushing glass   Crushing drywall |
| 0         | RE8/RE16 FINE SIFTING KIT    | 8,5/16 mm | Sifting damp/dry soil                                                                         |
| <b>\Q</b> | RQ20/RQ50 MEDIUM SIFTING KIT | 20/50 mm  | Sifting damp/dry soil   Soil aeration                                                         |