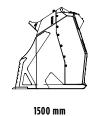

# MB-HDS523

E 1620 1

2330 mm

### **SPECIFICATIONS**

| EQUIPMENT     | ≥ 30 ≤ 45 Ton           |
|---------------|-------------------------|
| LOAD CAPACITY | 2,00 m <sup>3</sup>     |
| DIMENSIONS    | 2330 x 1500 x H 1620 mm |
| PRESSURE      | > 250 bar               |
| WEIGHT        | 3,35 Ton                |
| OIL FLOW      | 230 l/min.              |