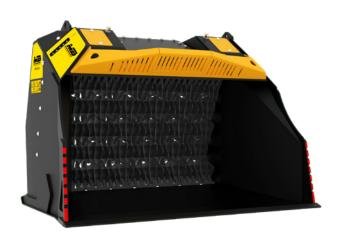

# MB-HDS523

E 1620 1

2330 mm

### **SPECIFICATIONS**

| EQUIPMENT     | ≥ 30 ≤ 45 Ton           |
|---------------|-------------------------|
| LOAD CAPACITY | 2,00 m <sup>3</sup>     |
| DIMENSIONS    | 2330 x 1500 x H 1620 mm |
| PRESSURE      | > 250 bar               |
| WEIGHT        | 3,35 Ton                |
| OIL FLOW      | 230 l/min.              |