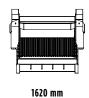

## SPECIFICATIONS

| EQUIPMENT          | $2$ $2 > 30 \le 45$ Ton |
|--------------------|-------------------------|
| LOAD CAPACITY      | 1,30 m <sup>3</sup>     |
| OPENING DIMENSIONS | L 1205 H 540 mm         |
| OUTPUT SETTING     | ≥ 15 ≤ 145 mm           |
| DIMENSIONS         | 2185 x 1620 H 1390 mm   |
| OIL FLOW           | > 190 < 260 I/min.      |
| PRESSURE           | > 220 bar               |
| WEIGHT             | 4,80 Ton                |