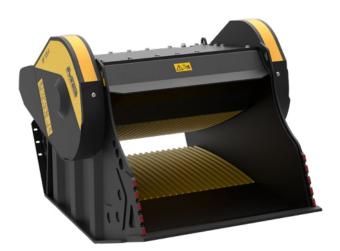

## BF 120.4 S4

## SPECIFICATIONS

| EQUIPMENT          | $2$ $2 > 30 \le 45$ Ton |
|--------------------|-------------------------|
| LOAD CAPACITY      | 1,30 m <sup>3</sup>     |
| OPENING DIMENSIONS | L 1205 H 540 mm         |
| OUTPUT SETTING     | ≥ 15 ≤ 145 mm           |
| DIMENSIONS         | 2185 x 1620 H 1390 mm   |
| OIL FLOW           | > 190 < 260 I/min.      |
| PRESSURE           | > 220 bar               |
| WEIGHT             | 4,80 Ton                |