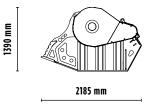

## SPECIFICATIONS

| EQUIPMENT          | $2$ $2 > 30 \le 45$ Ton |
|--------------------|-------------------------|
| LOAD CAPACITY      | 1,30 m <sup>3</sup>     |
| OPENING DIMENSIONS | L 1205 H 540 mm         |
| OUTPUT SETTING     | ≥ 15 ≤ 145 mm           |
| DIMENSIONS         | 2185 x 1620 H 1390 mm   |
| OIL FLOW           | > 190 < 260 I/min.      |
| PRESSURE           | > 220 bar               |
| WEIGHT             | 4,80 Ton                |