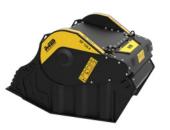

## BF 120.4 S4

## SPECIFICATIONS

| EQUIPMENT          | $2$ $2 > 30 \le 45$ Ton |
|--------------------|-------------------------|
| LOAD CAPACITY      | 1,30 m <sup>3</sup>     |
| OPENING DIMENSIONS | L 1205 H 540 mm         |
| OUTPUT SETTING     | ≥ 15 ≤ 145 mm           |
| DIMENSIONS         | 2185 x 1620 H 1390 mm   |
| OIL FLOW           | > 190 < 260 I/min.      |
| PRESSURE           | > 220 bar               |
| WEIGHT             | 4,80 Ton                |