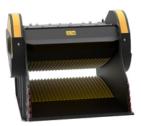

## BF 120.4 S4

## SPECIFICATIONS

| EQUIPMENT          | $2$ $2 > 30 \le 45$ Ton |
|--------------------|-------------------------|
| LOAD CAPACITY      | 1,30 m <sup>3</sup>     |
| OPENING DIMENSIONS | L 1205 H 540 mm         |
| OUTPUT SETTING     | ≥ 15 ≤ 145 mm           |
| DIMENSIONS         | 2185 x 1620 H 1390 mm   |
| OIL FLOW           | > 190 < 260 I/min.      |
| PRESSURE           | > 220 bar               |
| WEIGHT             | 4,80 Ton                |